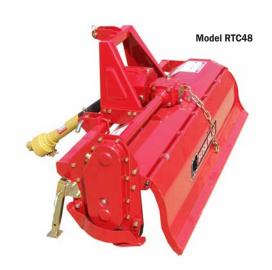

## **BUSH HOG® TOUGH FEATURES**

TOUGH Heavy Duty Gearbox
TOUGH Slip Clutch Is Standard
TOUGH Adjustable Skid Shoes
TOUGH Formed Tailgate
TOUGH Double Strap Hitch

| MODEL                       | RTC40                        | RTC48                |  |
|-----------------------------|------------------------------|----------------------|--|
| Total Width                 | 43 inches                    | 53 inches            |  |
| Tilling Width               | 39 inches                    | 48 inches            |  |
| Number of Blades            | 16                           | 20                   |  |
| Minimum Tractor HP          | 15 PTO                       | 15 PTO               |  |
| Type Hitch                  | ASAE Cat. I / QH             | ASAE Cat. I / QH     |  |
| Offset                      | 4 inches Offset to the Right | Center Mount         |  |
| Number of Flanges           | 4                            | 5                    |  |
| Rotor Speed                 | 253 RPM/540 PTO              | 253 RPM/540 PTO      |  |
| Type of Blades              | C-type                       | C-type               |  |
| Power to Rotor Transmission | Chain Drive (#60)            | Chain Drive (#60)    |  |
| Depth of Cut                | 6 inches                     | 6 inches             |  |
| Driveline                   | Slip Clutch Standard         | Slip Clutch Standard |  |
| Approximate Weight          | 308 lbs                      | 335 lbs              |  |